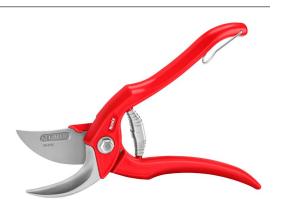

## German Pruning Shear 22cm

- The fully forged, sturdy metal body is paired with a durable, sharp blade and a hard-chromed counter blade
- A forged sap groove in the counter blade enhances self-cleaning, ensuring consistently clean cuts without sticking
- Ideal for both professional users and hobby gardeners alike
- The easy-action hardened spring gently opens the blades after each cut, minimizing fatigue during extended use
- An easily opened locking mechanism keeps the sharp blades securely closed when not in use, reducing the risk of accidental injuries

| Model                | RH-3165                                   |
|----------------------|-------------------------------------------|
| Head Material        | Carbon Steel                              |
| Handle Material      | Injected Handle with Cellulose<br>Acetate |
| Max Cutting Capacity | 20mm                                      |
| Length               | 22cm                                      |
| Weight               | 235gr                                     |
| Packaging            | Blister Card                              |