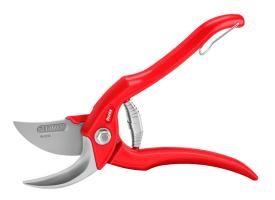

## German Pruning Shear 22cm

## RH-3165

- The fully forged, sturdy metal body is complemented by a durable sharp blade and a hard chromed counterblade
- A forged sapgroove in the counterblade assists self-cleaning and allows permanently clean cutting without sticking
- Ideal for the professional user and hobby gardener at the same time
- Easy action hardened spring gently opens blades after each cut to minimize fatigue
- Easily-opened locking mechanism keeps the sharp blades securely closed when not in use which minimizes the accidental injuries