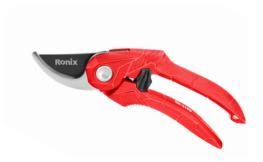

## Pruning Shear Spirint Model SK5

RH-3160

- SK5 has high hardness, good wear resistance, and is easy to cut
- Teflon coated blades helps blade glide through wood and resist rust
- Effortless springs that maintain rebound and contraction performance, making work easier
- The handle PP adopts an ergonomic design that fits the palm of the hand, providing a comfortable grip and effectively reducing labor fatigue
- Lightweight gardening shears to reduce hand soreness caused by prolonged use
- Sharp, high grade hardness blades ensure quick and precision cuts, suitable for professional pruning tasks
- Locking-mechanism which can be operated conveniently in either right or left hand use and never be accidentally scratched when pruner is locked

| Pruner Type     | Bypass       |
|-----------------|--------------|
| Blade Material  | SK5          |
| Size(mm)        | 210mm        |
| Handle Material | PP           |
| Weight          | 208g         |
| Packaging       | Blister Card |