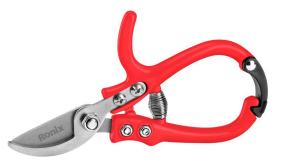

## Pruning Shear Plant Model

- Stainless steel which are extremely sharp and durable for easy and smooth cut
- Polished products are more convenient to clean and rust proof
- Easy action hardened spring gently opens blades after each cut to minimize fatigue
- The aluminum alloy handle has an anti slip and anti slip design, which saves effort and does not fall off, improving safety and comfort
- Lightweight and compact gardening scissors, more convenient to carry
- Suitable for use in gardens and bonsai flowers
- Locking-mechanism which can be operated conveniently in either right or left hand use and never be accidentally scratched when pruner is locked

| Model           | RH-3151         |
|-----------------|-----------------|
| Pruner Type     | Bypass          |
| Blade Material  | 3cr13           |
| Size(mm)        | 155mm           |
| Handle Material | Aluminium Alloy |
| Weight          | 97g             |
| Packaging       | Blister Card    |