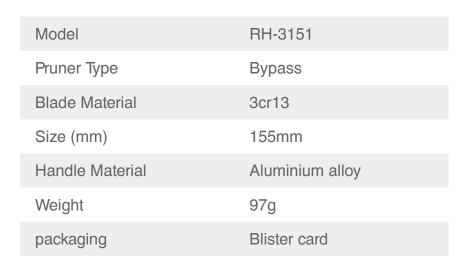

## Plant model

RH-3151

- Stainless steel which are extremely sharp and durable for easy and smooth cut
- Polished products are more convenient to clean and rust proof
- Easy action hardened spring gently opens blades after each cut to minimize fatigue
- The aluminum alloy handle has an anti slip and anti slip design, which saves effort and does not fall off, improving safety and comfort
- Lightweight and compact gardening scissors, more convenient to carry
- Suitable for use in gardens and bonsai flowers
- Locking-mechanism which can be operated conveniently in either right or left hand use and never be accidentally scratched when pruner is locked