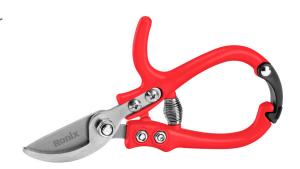

## Plant model

RH-3151

- Stainless steel which are extremely sharp and durable for easy and smooth cut
- Polished products are more convenient to clean and rust proof
- Easy action hardened spring gently opens blades after each cut to minimize fatigue
- The aluminum alloy handle has an anti slip and anti slip design, which saves effort and does not fall off, improving safety and comfort
- Lightweight and compact gardening scissors, more convenient to carry
- Suitable for use in gardens and bonsai flowers
- Locking-mechanism which can be operated conveniently in either right or left hand use and never be accidentally scratched when pruner is locked