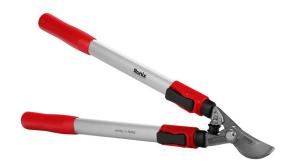

## **Telescopic Lopping Shear** 90cm

RH-3120

- Heavy-duty quality blade made of drop forged high carbon teel steel which is extremely sharp, more durable and stays sharp longer
- The shock-absorbing bumper will prevent most of shock during the trimming and reduce fatigue of arms and shoulders
- Designed for fast, precise clean cuts that will preserve the health of your plants and trees
- The ergonomic TPR handles are designed for optimal grip to ease cutting of any branch and minimize fatigue during long hours of working
- Ideal for cutting and trimming branches, bushes, hedges, shrubs, lawns and so oncutting and trimming branches on trees, shrubs and flowering bushes
- Made in Taiwan