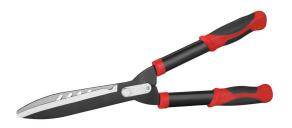

## **Hedge Shear**

RH-3112

- Quality blade made of 65 MN steel which is extremely sharp and cut all the way to the tip and Straight head 10" long
- The shock-absorbing bumper will prevent most of shock during the trimming and reduce fatigue of arms and shoulders
- Hollow design for mistake-free trimming, more efficiency and higher durability
- The PP+TPR dual color handles provide comfort and good grip while reducing hand fatigue during prolonged use
- With the overal length of 25 cm you can reach any shrub far and high
- Ideal for trimming and shaping shrubs and decorative plants