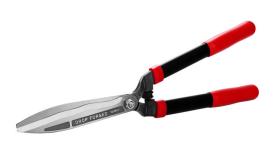

## Telescopic Hedge Shear

RH-3110

- Quality blade made of high carbon steel which is extremely sharp and cut all the way to the tip
- The shock-absorbing bumper will prevent most of shock during the trimming and reduce fatigue of arms and shoulders
- The PP+TPR dual color handles provide comfort and good grip while reducing hand fatigue during prolonged use
- Ideal for trimming and shaping shrubs and decorative plants

| Model           | RH-3110                |
|-----------------|------------------------|
| Blade Material  | S60C High Carbon Steel |
| Handle Material | PP+TPR                 |
| Handle Type     | Telescopic             |
| Shock Absorber  | Yes                    |