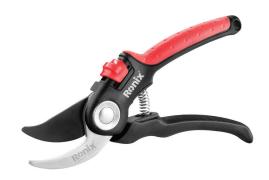

## Pruning Shear PP+TPR

RH-3109

- Rust-resistant stainless steel blades which are extremely sharp and durable for easy and smooth cut
- Easy action hardened spring gently opens blades after each cut to minimize fatigue
- Ergonomic non-slip PP+TPR handle increases comfort and provides less fatigue during longtime jobs
- Sharp, high grade hardness blades ensure quick and precision cuts, suitable for light branches of trees, rose bush, shrubs, etc
- Easily-opened locking mechanism keeps the sharp blades securely closed when not in use which minimizes the accidental injuries

| Model           | RH-3109         |
|-----------------|-----------------|
| Handle Material | PP+TPR          |
| Pruner Type     | bypass          |
| Blade Material  | stainless steel |
| Weight          | 100Gr           |
| Supplied in     | Blister         |