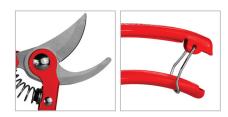

## **HAND TOOLS**

**Pruning Shear Steel** 

RH-3108

- Rust-resistant stainless steel blades which are extremely sharp and durable for easy and smooth cut
- Easy action spring gently opens blades after each cut to minimize fatigue
- Light-wtight plastic coated steel handles for comfortable grip
- Sharp, high grade hardness blades ensure quick and precision cuts, suitable for light branches of trees, rose bush, shrubs, etc
- Easily-opened locking mechanism keeps the sharp blades securely closed when not in use which minimizes the accidental injuries