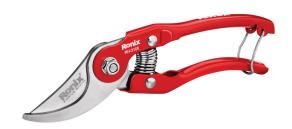

## **HAND TOOLS**

**Pruning Shear Steel** 

RH-3108

- Rust-resistant stainless steel blades which are extremely sharp and durable for easy and smooth cut
- Easy action spring gently opens blades after each cut to minimize fatigue
- Light-wtight plastic coated steel handles for comfortable grip
- Sharp, high grade hardness blades ensure quick and precision cuts, suitable for light branches of trees, rose bush, shrubs, etc
- Easily-opened locking mechanism keeps the sharp blades securely closed when not in use which minimizes the accidental injuries