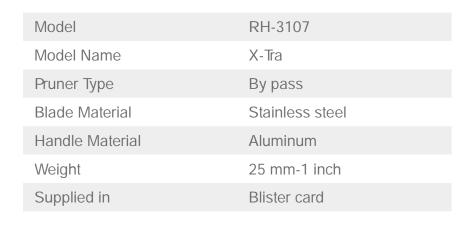

## **Pruning Shear**

RH-3107

- Rust-resistant carbon steel blades which are extremely sharp and durable for easy and smooth cut
- Easy action hardened spring gently opens blades after each cut to minimize fatique
- Fully hardened, steel blade which stay sharp even through heavy use
- Ergonomic Aluminum forged handle for convenient operation
- Bumper cushion and shock absorber soften the impact upon finishing cutting and protect your hand and wrist
- Maximum cutting capacity up to 25mm (1 inch) diameter
- Sharp blades ensure quick cuts, suitable for professional pruning tasks
- Locking-mechanism which can be operated conveniently in either right or left hand use, and never be accidentally scratched when pruner is locked
- Made In Taiwan