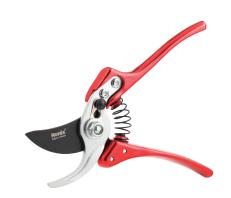

## **Pruning Shear**

RH-3107

- Rust-resistant carbon steel blades which are extremely sharp and durable for easy and smooth cut
- Easy action hardened spring gently opens blades after each cut to minimize fatique
- Fully hardened, steel blade which stay sharp even through heavy use
- Ergonomic Aluminum forged handle for convenient operation
- Bumper cushion and shock absorber soften the impact upon finishing cutting and protect your hand and wrist
- Maximum cutting capacity up to 25mm (1 inch) diameter
- Sharp blades ensure quick cuts, suitable for professional pruning tasks
- Locking-mechanism which can be operated conveniently in either right or left hand use, and never be accidentally scratched when pruner is locked
- Made In Taiwan