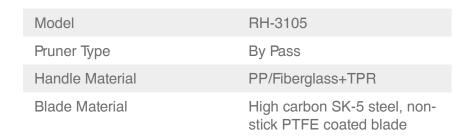

## RH-3105

- Stainless steel which are extremely sharp and durable for easy and smooth cut
- Non-stick coated blades helps blade glide through wood and resist rust
- Easy action hardened spring gently opens blades after each cut to minimize fatigue
- Ergonomic non-slip PP/Fiberglass + TPR handle increases comfort and provides less fatigue during longtime jobs
- Lightweight gardening shears to reduce hand soreness caused by prolonged use
- Sharp, high grade hardness blades ensure quick and precision cuts, suitable for professional pruning tasks
- Locking-mechanism which can be operated conveniently in either right or left hand use and never be accidentally scratched when pruner is locked
- Made In Taiwan