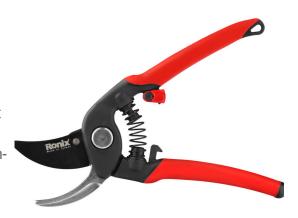

## **Pruning Shear By Pass Flora**

## RH-3105

- Stainless steel which are extremely sharp and durable for easy and smooth cut
- Non-stick coated blades helps blade glide through wood and resist rust
- Easy action hardened spring gently opens blades after each cut to minimize fatigue
- Ergonomic non-slip PP/Fiberglass + TPR handle increases comfort and provides less fatigue during longtime jobs
- Lightweight gardening shears to reduce hand soreness caused by prolonged use
- Sharp, high grade hardness blades ensure quick and precision cuts, suitable for professional pruning tasks
- Locking-mechanism which can be operated conveniently in either right or left hand use and never be accidentally scratched when pruner is locked
- Made In Taiwan