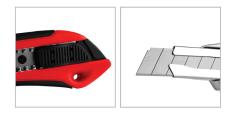

## Stainless steel blade channel for the best cutting performances

- Pushing button blade clamp reduces blade movement for more precise cutting control
- Ergonomic ABS handle for secure, comfortable grip
- Integrated Blade Snapper for easy blade snapping
- Blade sections snap off providing a fresh, sharp cutting point
- 7-point steel snap off blade segments
- 15kg ultra strong auto-lock mechanism provides a secure hold resulting in dependable and safe cutting performance
- Great for cutting paper, cardboard, roofing, drywall, ...