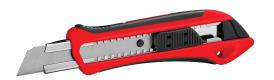

## Stainless steel blade channel for the best cutting performances

- Pushing button blade clamp reduces blade movement for more precise cutting control
- Ergonomic ABS handle for secure, comfortable grip
- Integrated Blade Snapper for easy blade snapping
- Blade sections snap off providing a fresh, sharp cutting point
- 7-point steel snap off blade segments
- 15kg ultra strong auto-lock mechanism provides a secure hold resulting in dependable and safe cutting performance
- Great for cutting paper, cardboard, roofing, drywall, ...

| Model | RH-3006                    |
|-------|----------------------------|
| Туре  | Tesla Utility Knife Cutter |
| Style | Multi-Function             |
| Size  | 18mm                       |

## RH-3006