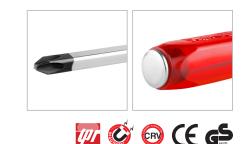

## RH-2984

- High-quality phillips screwdrivers with different sizes which can meet various needs
- The rods manufacured from high quality CR-V steel which secures high performance in long-term usage
- High resistance hardened tip ensures strength and durability
- Ergonomic crystal designed handle for comfortable grip and better control
- Magnetic head which improves accuracy and comfortable secure grip
- Ronix professional handle design balances speed and torque in different kinds of fastening
- Hammering type for higher efficinecy in tough situations
- Black-oxidies tips for perfect fitting in the screw profiles

| Model              | RH-2984  |
|--------------------|----------|
| Drive Type         | Phillips |
| Tip Material       | Magnetic |
| Material           | (CR-V)   |
| Product Dimensions | 3×150    |