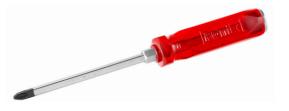

## Hammering Screwdriver 3×150

## RH-2984

- High-quality phillips screwdrivers with different sizes which can meet various needs
- The rods manufacured from high quality CR-V steel which secures high performance in long-term usage
- High resistance hardened tip ensures strength and durability
- Ergonomic crystal designed handle for comfortable grip and better control
- Magnetic head which improves accuracy and comfortable secure grip
- Ronix professional handle design balances speed and torque in different kinds of fastening
- Hammering type for higher efficinecy in tough situations
- Black-oxidies tips for perfect fitting in the screw profiles

| Model              | RH-2984  |
|--------------------|----------|
| Drive Type         | Phillips |
| Tip Material       | Magnetic |
| Material           | (CR-V)   |
| Product Dimensions | 3×150    |