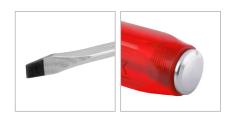

## **Hammering Screwdriver** 8×300

RH-2982

- High-quality slot screwdrivers with different sizes which can meet various needs
- The rods are manufactured from high quality CR-V steel which secures high performance in long-term usage
- High resistance hardened tip ensures strength and durability
- Ergonomic crystal-designed handle for comfortable grip and better control
- Magnetic head which improves accuracy and comfortable secure grip
- Ronix professional handle design balances speed and torque in different kinds of fastening
- Hammering type for higher efficiency in tough situations
- Black oxide tips for perfect fitting in the screw profiles

| Model              | RH-2982  |
|--------------------|----------|
| Drive Type         | slot     |
| Tip Material       | Magnetic |
| Material           | (CR-V)   |
| Product Dimensions | 8×300    |