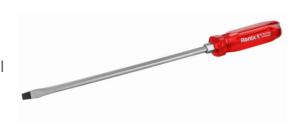

## **Hammering Screwdriver** 8×300

RH-2982

- High-quality slot screwdrivers with different sizes which can meet various needs
- The rods are manufactured from high quality CR-V steel which secures high performance in long-term usage
- High resistance hardened tip ensures strength and durability
- Ergonomic crystal-designed handle for comfortable grip and better control
- Magnetic head which improves accuracy and comfortable secure grip
- Ronix professional handle design balances speed and torque in different kinds of fastening
- Hammering type for higher efficiency in tough situations
- Black oxide tips for perfect fitting in the screw profiles

| Model              | RH-2982  |
|--------------------|----------|
| Drive Type         | slot     |
| Tip Material       | Magnetic |
| Material           | (CR-V)   |
| Product Dimensions | 8×300    |