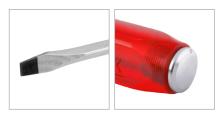

## **Hammering Screwdriver** 8×150

RH-2980

- High-quality slot screwdrivers with different sizes which can meet various needs
- The rods manufacured from high quality CR-V steel which secures high performance in long-term usage
- High resistanace hardened tip ensures strength and durability
- Ergonomic crystal designed handle for comfortable grip and better control
- Magnetic head which improves accuracy and comfortable secure grip
- Ronix professional handle design balances speed and torque in different kinds of fastening
- Hammering type for higher efficinecy in tough situations
- Black-oxidies tips for perfect fitting in the screw profiles