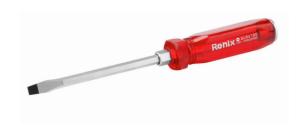

## **Hammering Screwdriver** 8×150

RH-2980

- High-quality slot screwdrivers with different sizes which can meet various needs
- The rods manufacured from high quality CR-V steel which secures high performance in long-term usage
- High resistanace hardened tip ensures strength and durability
- Ergonomic crystal designed handle for comfortable grip and better control
- Magnetic head which improves accuracy and comfortable secure grip
- Ronix professional handle design balances speed and torque in different kinds of fastening
- Hammering type for higher efficinecy in tough situations
- Black-oxidies tips for perfect fitting in the screw profiles

| Model              | RH-2980  |
|--------------------|----------|
| Drive Type         | Slot     |
| Rod Material       | (CR-V)   |
| Tip Material       | Magnetic |
| Product Dimensions | 8×150    |