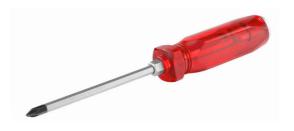

## **Hammering Screwdriver** 2×125

RH-2964

- High-quality phillips screwdrivers with different sizes which can meet various needs
- The rods manufacured from high quality CR-V steel which secures high performance in long-term usage
- High resistanace hardened tip ensures strength and durability
- Ergonomic crystal designed handle for comfortable grip and better control
- Magnetic head which improves accuracy and comfortable secure grip
- Ronix professional handle design balances speed and torque in different kinds of fastening
- Hammering type for higher efficinecy in tough situations
- Black-oxidies tips for perfect fitting in the screw profiles

| Model              | RH-2964  |
|--------------------|----------|
| Tip                | Magnetic |
| Drive Type         | Phillips |
| Rod Material       | (CR-V)   |
| Product Dimensions | 2×125    |