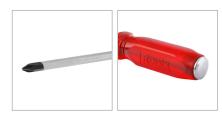

## **Hammering Screwdriver** 2×100

RH-2963

- High-quality phillips screwdrivers with different sizes which can meet various needs
- The rods manufacured from high quality CR-V steel which secures high performance in long-term usage
- High resistanace hardened tip ensures strength and durability
- Ergonomic crystal designed handle for comfortable grip and better control
- Magnetic head which improves accuracy and comfortable secure grip
- Ronix professional handle design balances speed and torque in different kinds of fastening
- Hammering type for higher efficinecy in tough situations
- Black-oxidies tips for perfect fitting in the screw profiles

| Model              | RH-2963  |
|--------------------|----------|
| Drive Type         | Phillips |
| Rod Material       | (CR-V)   |
| Tip Material       | Magnetic |
| Product Dimensions | 2×100    |