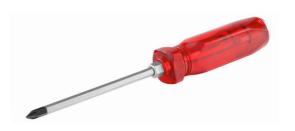

## **Hammering Screwdriver** 2×100

RH-2963

- High-quality phillips screwdrivers with different sizes which can meet various needs
- The rods manufacured from high quality CR-V steel which secures high performance in long-term usage
- High resistanace hardened tip ensures strength and durability
- Ergonomic crystal designed handle for comfortable grip and better control
- Magnetic head which improves accuracy and comfortable secure grip
- Ronix professional handle design balances speed and torque in different kinds of fastening
- Hammering type for higher efficinecy in tough situations
- Black-oxidies tips for perfect fitting in the screw profiles

| Model              | RH-2963  |
|--------------------|----------|
| Drive Type         | Phillips |
| Rod Material       | (CR-V)   |
| Tip Material       | Magnetic |
| Product Dimensions | 2×100    |