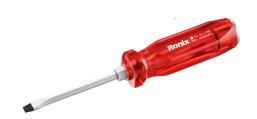

## Hammering-screwdriver 6×100mm

RH-2960

- High-quality slot screwdrivers with different sizes which can meet various needs
- The rods manufacured from high quality CR-V steel which secures high performance in long-term usage
- High resistanace hardened tip ensures strength and durability
- Ergonomic crystal designed handle for comfortable grip and better control
- Magnetic head which improves accuracy and comfortable secure grip
- Ronix professional handle design balances speed and torque in different kinds of fastening
- Hammering type for higher efficinecy in tough situations
- Black-oxidies tips for perfect fitting in the screw profiles

| Model              | RH-2960  |
|--------------------|----------|
| Product Dimensions | 6×100    |
| Drive Type         | Slot     |
| Rod Material       | (CR-V)   |
| Tip Material       | Magnetic |