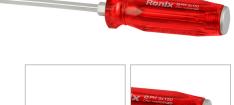

## Hammering-Screwdriver 1×150mm

## RH-2955

- High-quality phillips screwdrivers with different sizes which can meet various needs
- The rods manufacured from high quality CR-V steel which secures high performance in long-term usage
- High resistance hardened tip ensures strength and durability
- Ergonomic crystal designed handle for comfortable grip and better control
- Magnetic head which improves accuracy and comfortable secure grip
- Ronix professional handle design balances speed and torque in different kinds of fastening
- Hammering type for higher efficinecy in tough situations
- Black-oxidies tips for perfect fitting in the screw profiles

| Model              | RH-2955  |
|--------------------|----------|
| Rod Material       | (CR-V)   |
| Tip Material       | Magnetic |
| Product Dimensions | 1×150    |
| Drive Type         | Phillips |