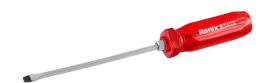

## Hammering-screwdriver 5×150mm

RH-2952

- High-quality slot screwdrivers with different sizes which can meet various needs
- The rods manufacured from high quality CR-V steel which secures high performance in long-term usage
- High resistanace hardened tip ensures strength and durability
- Ergonomic crystal designed handle for comfortable grip and better control
- Magnetic head which improves accuracy and comfortable secure grip
- Ronix professional handle design balances speed and torque in different kinds of fastening
- Hammering type for higher efficinecy in tough situations
- Black-oxidies tips for perfect fitting in the screw profiles

| Model              | RH-2952  |
|--------------------|----------|
| Product Dimensions | 5×150    |
| Drive Type         | Slot     |
| Rod Material       | (CR-V)   |
| Tip Material       | Magnetic |