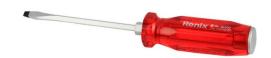

## Hammering-screwdriver 5×100mm

RH-2950

- High-quality slot screwdrivers with different sizes which can meet various needs
- The rods manufacured from high quality CR-V steel which secures high performance in long-term usage
- High resistanace hardened tip ensures strength and durability
- Ergonomic crystal designed handle for comfortable grip and better control
- Magnetic head which improves accuracy and comfortable secure grip
- Ronix professional handle design balances speed and torque in different kinds of fastening
- Hammering type for higher efficinecy in tough situations
- Black-oxidies tips for perfect fitting in the screw profiles

| Model              | RH-2950  |
|--------------------|----------|
| Product Dimensions | 5×100    |
| Drive Type         | Slot     |
| Rod Material       | (CR-V)   |
| Tip Material       | Magnetic |