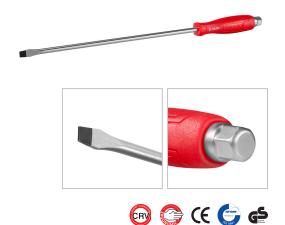

## **Hammer Screwdriver**

8×300mm-Slotted

RH-2945

- The rods manufacured from high quality CR-V steel which secures high performance in long-term usage
- High resistanace hardened tip ensures strength and durability
- Ergonomic PP handle for comfortable grip and better control
- Magnetic head which improves accuracy and comfortable secure grip
- Ronix professional handle design balances speed and torque in different kinds of fastening
- Hammering type for higher efficinecy in tough situations
- Black-oxidies tips for perfect fitting in the screw profiles

| Model              | RH-2945  |
|--------------------|----------|
| Product Dimensions | 300x8    |
| Drive Type         | Slot     |
| Rod Material       | CR-V     |
| Tip                | Magnetic |