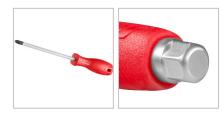

## **Hammer Screwdriver**

8×200mm Slotted

RH-2944

- The rods manufacured from high quality CR-V steel which secures high performance in long-term usage
- High resistanace hardened tip ensures strength and durability
- Ergonomic PP handle for comfortable grip and better control
- Magnetic head which improves accuracy and comfortable secure grip
- Ronix professional handle design balances speed and torque in different kinds of fastening
- Hammering type for higher efficinecy in tough situations
- Black-oxidies tips for perfect fitting in the screw profiles

| Model              | RH-2944  |
|--------------------|----------|
| Rod Material       | CR-V     |
| Product Dimensions | 8x200    |
| Drive Type         | Slot     |
| Тір                | Magnetic |