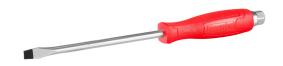

## **Hammer Screwdriver**

8×200mm Slotted

RH-2944

- The rods manufacured from high quality CR-V steel which secures high performance in long-term usage
- High resistanace hardened tip ensures strength and durability
- Ergonomic PP handle for comfortable grip and better control
- Magnetic head which improves accuracy and comfortable secure grip
- Ronix professional handle design balances speed and torque in different kinds of fastening
- Hammering type for higher efficinecy in tough situations
- Black-oxidies tips for perfect fitting in the screw profiles

| Model              | RH-2944  |
|--------------------|----------|
| Rod Material       | CR-V     |
| Product Dimensions | 8x200    |
| Drive Type         | Slot     |
| Тір                | Magnetic |