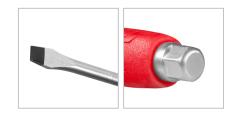

## **Hammer Screwdriver**

8×150mm-Slotted

RH-2943

- The rods manufacured from high quality CR-V steel which secures high performance in long-term usage
- High resistanace hardened tip ensures strength and durability
- Ergonomic PP handle for comfortable grip and better control
- Magnetic head which improves accuracy and comfortable secure grip
- Ronix professional handle design balances speed and torque in different kinds of fastening
- Hammering type for higher efficinecy in tough situations
- Black-oxidies tips for perfect fitting in the screw profiles

| Model              | RH-2943  |
|--------------------|----------|
| Product Dimensions | 150x8    |
| Drive Type         | Slot     |
| Rod Material       | CR-V     |
| Tip                | Magnetic |