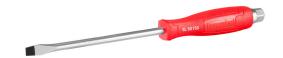

## **Hammer Screwdriver**

8×150mm-Slotted

RH-2943

- The rods manufacured from high quality CR-V steel which secures high performance in long-term usage
- High resistanace hardened tip ensures strength and durability
- Ergonomic PP handle for comfortable grip and better control
- Magnetic head which improves accuracy and comfortable secure grip
- Ronix professional handle design balances speed and torque in different kinds of fastening
- Hammering type for higher efficinecy in tough situations
- Black-oxidies tips for perfect fitting in the screw profiles

| Model              | RH-2943  |
|--------------------|----------|
| Product Dimensions | 150x8    |
| Drive Type         | Slot     |
| Rod Material       | CR-V     |
| Tip                | Magnetic |