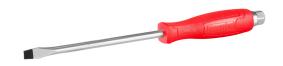

## **Hammer Screwdriver**

5×150mm Slotted

RH-2940

- The rods manufacured from high quality CR-V steel which secures high performance in long-term usage
- High resistanace hardened tip ensures strength and durability
- Ergonomic PP handle for comfortable grip and better control
- Magnetic head which improves accuracy and comfortable secure grip
- Ronix professional handle design balances speed and torque in different kinds of fastening
- Hammering type for higher efficinecy in tough situations
- Black-oxidies tips for perfect fitting in the screw profiles