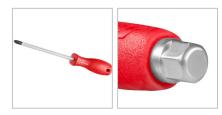

## **Hammer Screwdriver**

5×150mm Slotted

RH-2940

- The rods manufacured from high quality CR-V steel which secures high performance in long-term usage
- High resistanace hardened tip ensures strength and durability
- Ergonomic PP handle for comfortable grip and better control
- Magnetic head which improves accuracy and comfortable secure grip
- Ronix professional handle design balances speed and torque in different kinds of fastening
- Hammering type for higher efficinecy in tough situations
- Black-oxidies tips for perfect fitting in the screw profiles