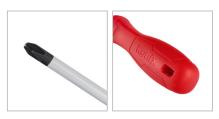

## Hammer Screwdriver

8×150mm phillips

RH-2933

- The rods manufacured from high quality CR-V steel which secures high performance in long-term usage
- High resistanace hardened tip ensures strength and durability
- Ergonomic PP handle for comfortable grip and better control
- Magnetic head which improves accuracy and comfortable secure grip
- Ronix professional handle design balances speed and torque in different kinds of fastening
- Hammering type for higher efficinecy in tough situations
- Black-oxidies tips for perfect fitting in the screw profiles

| Model              | RH-2933  |
|--------------------|----------|
| Rod Material       | CR-V     |
| Product Dimensions | 8x150    |
| Drive Type         | Phillips |
| Tip                | Magnetic |