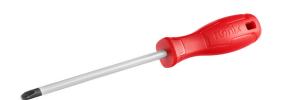

## Hammer Screwdriver

8×150mm phillips

RH-2933

- The rods manufacured from high quality CR-V steel which secures high performance in long-term usage
- High resistanace hardened tip ensures strength and durability
- Ergonomic PP handle for comfortable grip and better control
- Magnetic head which improves accuracy and comfortable secure grip
- Ronix professional handle design balances speed and torque in different kinds of fastening
- Hammering type for higher efficinecy in tough situations
- Black-oxidies tips for perfect fitting in the screw profiles

| Model              | RH-2933  |
|--------------------|----------|
| Rod Material       | CR-V     |
| Product Dimensions | 8x150    |
| Drive Type         | Phillips |
| Tip                | Magnetic |