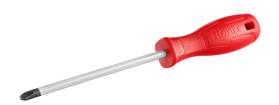

## **Hammer Screwdriver**

## 5×150mm phillips

RH-2930

- The rods manufacured from high quality CR-V steel which secures high performance in long-term usage
- High resistanace hardened tip ensures strength and durability
- Ergonomic PP handle for comfortable grip and better control
- Magnetic head which improves accuracy and comfortable secure grip
- Ronix professional handle design balances speed and torque in different kinds of fastening
- Hammering type for higher efficinecy in tough situations
- Black-oxidies tips for perfect fitting in the screw profiles

| Model              | RH-2930  |
|--------------------|----------|
| Rod Material       | CR-V     |
| Product Dimensions | 150x5    |
| Drive Type         | Phillips |
| Tip                | Magnetic |