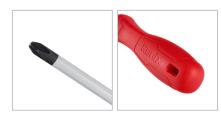

## 5×150mm phillips

RH-2930

- The rods manufacured from high quality CR-V steel which secures high performance in long-term usage
- High resistanace hardened tip ensures strength and durability
- Ergonomic PP handle for comfortable grip and better control
- Magnetic head which improves accuracy and comfortable secure grip
- Ronix professional handle design balances speed and torque in different kinds of fastening
- Hammering type for higher efficinecy in tough situations
- Black-oxidies tips for perfect fitting in the screw profiles

| Model              | RH-2930  |
|--------------------|----------|
| Rod Material       | CR-V     |
| Product Dimensions | 150x5    |
| Drive Type         | Phillips |
| Tip                | Magnetic |