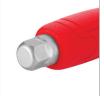

## **Hammer Screwdriver Set**

RH-2910

- Multi-purpose use screwdriver set includes 7 sizes of slot and phillips screwdrivers which can meet various needs
- The rods manufacured from high quality 40CR steel which secures high performance in long-term usage
- Hammering type for higher efficinecy in tough situations
- High resistanace hardened tip ensures strength and durability
- Ergonomic PP designed handle for comfortable grip and better control
- Magnetic head which improves accuracy and comfortable secure grip
- Ronix professional handle design balances speed and torque in different kinds of fastening
- Black-oxidies tips for perfect fitting in the screw profiles