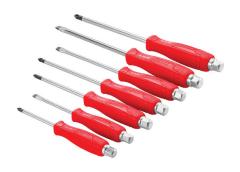

## **Hammer Screwdriver Set**

RH-2910

- Multi-purpose use screwdriver set includes 7 sizes of slot and phillips screwdrivers which can meet various needs
- The rods manufacured from high quality 40CR steel which secures high performance in long-term usage
- Hammering type for higher efficinecy in tough situations
- High resistanace hardened tip ensures strength and durability
- Ergonomic PP designed handle for comfortable grip and better control
- Magnetic head which improves accuracy and comfortable secure grip
- Ronix professional handle design balances speed and torque in different kinds of fastening
- Black-oxidies tips for perfect fitting in the screw profiles

| Model              | RH-2910                                                |
|--------------------|--------------------------------------------------------|
| Product Dimensions | 5×75 / 6×125 / 8×150 / 1×75 /<br>2×100 / 2×125 / 3×150 |
| Drive Type         | Slot Drive / Phillips                                  |
| Rod Material       | 40CR                                                   |
| Туре               | Magnetic                                               |