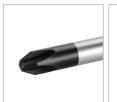

## **Hammer Screwdriver Set**

RH-2910

- Multi-purpose use screwdriver set includes 7 sizes of slot and phillips screwdrivers which can meet various needs
- The rods manufacured from high quality 40CR steel which secures high performance in long-term usage
- Hammering type for higher efficinecy in tough situations
- High resistanace hardened tip ensures strength and durability
- Ergonomic PP designed handle for comfortable grip and better control
- Magnetic head which improves accuracy and comfortable secure grip
- Ronix professional handle design balances speed and torque in different kinds of fastening
- Black-oxidies tips for perfect fitting in the screw profiles