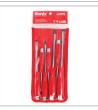

## **Hammer Screwdriver Set**

RH-2910

- Multi-purpose use screwdriver set includes 7 sizes of slot and phillips screwdrivers which can meet various needs
- The rods manufacured from high quality 40CR steel which secures high performance in long-term usage
- Hammering type for higher efficinecy in tough situations
- High resistanace hardened tip ensures strength and durability
- Ergonomic PP designed handle for comfortable grip and better control
- Magnetic head which improves accuracy and comfortable secure grip
- Ronix professional handle design balances speed and torque in different kinds of fastening
- Black-oxidies tips for perfect fitting in the screw profiles

| Model              | RH-2910                                                |
|--------------------|--------------------------------------------------------|
| Product Dimensions | 5×75 / 6×125 / 8×150 / 1×75 /<br>2×100 / 2×125 / 3×150 |
| Drive Type         | Slot Drive / Phillips                                  |
| Rod Material       | 40CR                                                   |
| Туре               | Magnetic                                               |