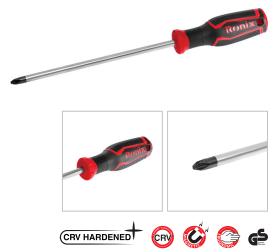

## Philips Screwdriver 8×200

RH-2891

- The rods manufacured from high quality CR-V steel with matt plating treatment which secures high performance in long-term usage
- High resistanace hardened tip ensures strength and durability
- Ergonomic TPR non-slip designed handle for comfortable grip and better control
- Magnetic head which improves accuracy and comfortable secure grip
- Ronix professional handle design balances speed and torque in different kinds of fastening

| Model              | RH-2891                      |
|--------------------|------------------------------|
| Product Dimensions | 8×200                        |
| Drive Type         | Philips                      |
| Rod Material       | Chrome Vanadium Steel (CR-V) |
| Tip                | Magnetic                     |