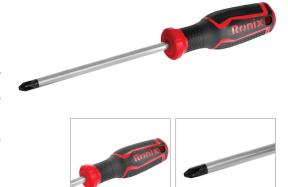

## **Philips Screwdriver** 8×150

RH-2890

- The rods manufacured from high quality CR-V steel with matt plating treatment which secures high performance in long-term usage
- High resistanace hardened tip ensures strength and durability
- Ergonomic TPR non-slip designed handle for comfortable grip and better control
- Magnetic head which improves accuracy and comfortable secure grip
- Ronix professional handle design balances speed and torque in different kinds of fastening

| Model              | RH-2890                      |
|--------------------|------------------------------|
| Product Dimensions | 8×150                        |
| Drive Type         | Philips                      |
| Rod Material       | Chrome Vanadium Steel (CR-V) |
| Tip                | Magnetic                     |