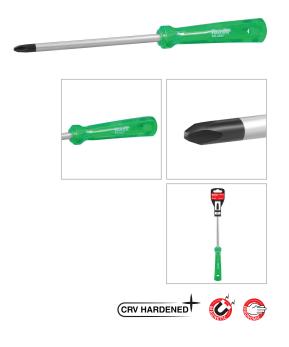

## Screwdriver 8×150mm-Philips

RH-2882

- The rods manufacured from high quality 40CR steel which secures high performance in long-term usage
- High resistanace hardened tip ensures strength and durability
- Ergonomic PVC crystal handle for comfortable grip and better control
- Magnetic head which improves accuracy and comfortable secure grip
- Ronix professional handle design balances speed and torque in different kinds of fastening

| Model              | RH-2882  |
|--------------------|----------|
| Product Dimensions | 8×150mm  |
| Drive Type         | Philips  |
| Rod Material       | 40CR     |
| Tip                | Magnetic |