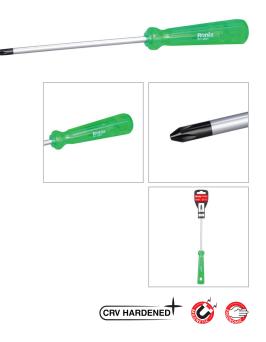

## Screwdriver 6×150mm-Philips

## RH-2869

- The rods manufacured from high quality 40CR steel which secures high performance in long-term usage
- High resistanace hardened tip ensures strength and durability
- Ergonomic PVC crystal handle for comfortable grip and better control
- Magnetic head which improves accuracy and comfortable secure grip
- Ronix professional handle design balances speed and torque in different kinds of fastening

| Model              | RH-2869  |
|--------------------|----------|
| Product Dimensions | 6×150mm  |
| Drive Type         | Philips  |
| Rod Material       | 40CR     |
| Tip                | Magnetic |