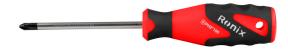

## **TPR Handle Screwdrivers, Philips** 6×100mm

RH-2866

- The rods manufactured from high quality CR-V steel which secures high performance in long-term usage
- High resistance hardened tip ensures strength and durability
- Ergonomic TPR non-slip designed handle for comfortable grip and better control
- Magnetic head which improves accuracy and comfortable secure grip
- Ronix professional handle design balances speed and torque in different kinds of fastening
- Black-oxides tips for perfect fitting in the screw profiles

| Model        | RH-2866                      |
|--------------|------------------------------|
| Drive Type   | Philips Drive                |
| Rod Material | Chrome Vanadium Steel (CR-V) |
| Tip          | Magnetic                     |