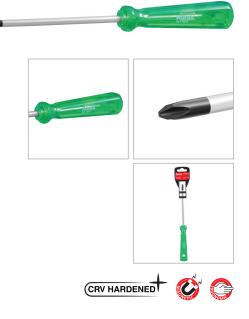

## Screwdriver 6×125mm-Philips

## RH-2865

- The rods manufacured from high quality 40CR steel which secures high performance in long-term usage
- High resistanace hardened tip ensures strength and durability
- Ergonomic PVC crystal handle for comfortable grip and better control
- Magnetic head which improves accuracy and comfortable secure grip
- Ronix professional handle design balances speed and torque in different kinds of fastening

| Model              | RH-2865  |
|--------------------|----------|
| Product Dimensions | 6×125mm  |
| Drive Type         | Philips  |
| Rod Material       | 40CR     |
| Тір                | Magnetic |