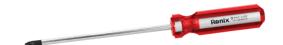

## **Crystal handle Screwdriver set**

- High-quality Philips screwdrivers with different sizes which can meet all your needs
- The rods manufactured from high-quality CR-V steel which secures high performance in long-term usage
- High-resistance hardened tip ensures strength and durability
- Ergonomic crystal-designed handle for comfortable grip and better control
- Magnetic head which improves accuracy and comfortable secure grip
- Ronix professional handle design balances speed and torque in different kinds of fastening
- Black-oxidies tips for perfect fitting in the screw profiles

| Model              | RH-2863  |
|--------------------|----------|
| Product Dimensions | 2*150    |
| Drive Type         | Phillips |
| Rod Material       | (CR-V)   |
| Tip                | Magnetic |