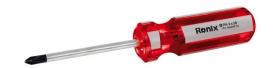

## **Screwdriver** 6×38mm

RH-2860

- High-quality phillips screwdrivers with different sizes which can meet all your needs
- The rods manufacured from high quality CR-V steel which secures high performance in long-term usage
- High resistanace hardened tip ensures strength and durability
- Ergonomic crystal designed handle for comfortable grip and better control
- Magnetic head which improves accuracy and comfortable secure grip
- Ronix professional handle design balances speed and torque in different kinds of fastening
- Black-oxidies tips for perfect fitting in the screw profiles

| Model              | RH-2860  |
|--------------------|----------|
| Product Dimensions | 6×38     |
| Drive Type         | Phillips |
| Rod Material       | (CR-V)   |
| Tip Material       | Magnetic |