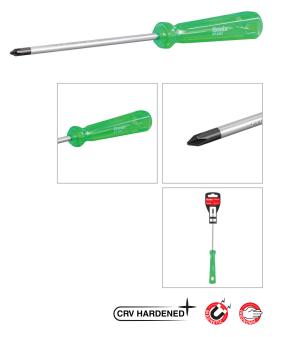

## **Screwdriver**

5×125mm-Philips

**RH-2858** 

- The rods manufacured from high quality 40CR steel which secures high performance in long-term usage
- High resistanace hardened tip ensures strength and durability
- Ergonomic PVC crystal handle for comfortable grip and better control
- Magnetic head which improves accuracy and comfortable secure grip
- Ronix professional handle design balances speed and torque in different kinds of fastening

| Model              | RH-2858  |
|--------------------|----------|
| Product Dimensions | 5×125mm  |
| Drive Type         | Philips  |
| Rod Material       | 40CR     |
| Tip                | Magnetic |