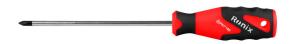

## **TPR Handle Screwdrivers, Philips** 5×150mm

RH-2857

- The rods manufactured from high quality CR-V steel which secures high performance in long-term usage
- High resistance hardened tip ensures strength and durability
- Ergonomic TPR non-slip designed handle for comfortable grip and better control
- Magnetic head which improves accuracy and comfortable secure grip
- Ronix professional handle design balances speed and torque in different kinds of fastening
- Black-oxides tips for perfect fitting in the screw profiles

| Model        | RH-2857                      |
|--------------|------------------------------|
| Drive Type   | Philips Drive                |
| Rod Material | Chrome Vanadium Steel (CR-V) |
| Tip          | Magnetic                     |