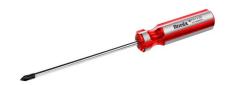

## **Screwdriver** 5×125mm

RH-2851

- High-quality phillips screwdrivers with different sizes which can meet all your needs
- The rods manufacured from high quality CR-V steel which secures high performance in long-term usage
- High resistanace hardened tip ensures strength and durability
- Ergonomic crystal designed handle for comfortable grip and better control
- Magnetic head which improves accuracy and comfortable secure grip
- Ronix professional handle design balances speed and torque in different kinds of fastening
- Black-oxidies tips for perfect fitting in the screw profiles

| Model              | RH-2851  |
|--------------------|----------|
| Product Dimensions | 5×125    |
| Drive Type         | Phillips |
| Rod Material       | (CR-V)   |
| Tip Material       | Magnetic |