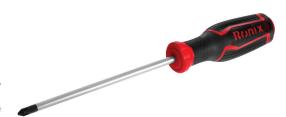

## Philips Screwdriver 6×150

RH-2849

- The rods manufacured from high quality CR-V steel with matt plating treatment which secures high performance in long-term usage
- High resistanace hardened tip ensures strength and durability
- Ergonomic TPR non-slip designed handle for comfortable grip and better control
- Magnetic head which improves accuracy and comfortable secure grip
- Ronix professional handle design balances speed and torque in different kinds of fastening

| Model              | RH-2849                      |
|--------------------|------------------------------|
| Product Dimensions | 6×150                        |
| Drive Type         | Philips                      |
| Rod Material       | Chrome Vanadium Steel (CR-V) |
| Tip                | Magnetic                     |