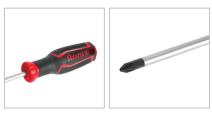

## Philips Screwdriver 6×150

RH-2849

- The rods manufacured from high quality CR-V steel with matt plating treatment which secures high performance in long-term usage
- High resistanace hardened tip ensures strength and durability
- Ergonomic TPR non-slip designed handle for comfortable grip and better control
- Magnetic head which improves accuracy and comfortable secure grip
- Ronix professional handle design balances speed and torque in different kinds of fastening

| Model              | RH-2849                      |
|--------------------|------------------------------|
| Product Dimensions | 6×150                        |
| Drive Type         | Philips                      |
| Rod Material       | Chrome Vanadium Steel (CR-V) |
| Tip                | Magnetic                     |