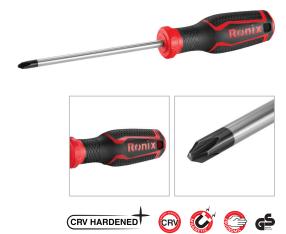

## Philips Screwdriver 6×125

**RH-2848** 

- The rods manufacured from high quality CR-V steel with matt plating treatment which secures high performance in long-term usage
- High resistanace hardened tip ensures strength and durability
- Ergonomic TPR non-slip designed handle for comfortable grip and better control
- Magnetic head which improves accuracy and comfortable secure grip
- Ronix professional handle design balances speed and torque in different kinds of fastening

| Model              | RH-2848                      |
|--------------------|------------------------------|
| Product Dimensions | 6×125                        |
| Drive Type         | Philips                      |
| Rod Material       | Chrome Vanadium Steel (CR-V) |
| Tip                | Magnetic                     |