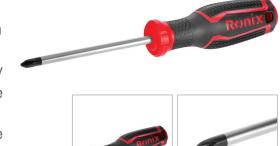

## **Philips Screwdriver** 6×100

RH-2847

- The rods manufacured from high quality CR-V steel with matt plating treatment which secures high performance in long-term usage
- High resistanace hardened tip ensures strength and durability
- Ergonomic TPR non-slip designed handle for comfortable grip and better control
- Magnetic head which improves accuracy and comfortable secure grip
- Ronix professional handle design balances speed and torque in different kinds of fastening

| Model              | RH-2847                      |
|--------------------|------------------------------|
| Product Dimensions | 6×100                        |
| Drive Type         | Philips                      |
| Rod Material       | Chrome Vanadium Steel (CR-V) |
| Tip                | Magnetic                     |