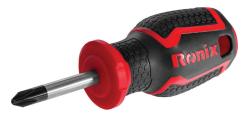

## Philips Screwdriver 6×38

## RH-2846

- The rods manufacured from high quality CR-V steel with matt plating treatment which secures high performance in long-term usage
- High resistanace hardened tip ensures strength and durability
- Ergonomic TPR non-slip designed handle for comfortable grip and better control
- Magnetic head which improves accuracy and comfortable secure grip
- Ronix professional handle design balances speed and torque in different kinds of fastening

| Model              | RH-2846                         |
|--------------------|---------------------------------|
| Product Dimensions | 6×38                            |
| Drive Type         | Philips                         |
| Rod Material       | Chrome Vanadium Steel<br>(CR-V) |
| Тір                | Magnetic                        |