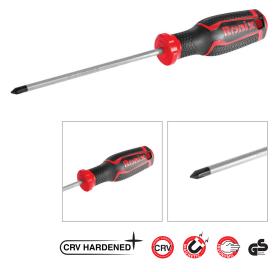

## Philips Screwdriver 5×125

RH-2844

- The rods manufacured from high quality CR-V steel with matt plating treatment which secures high performance in long-term usage
- High resistanace hardened tip ensures strength and durability
- Ergonomic TPR non-slip designed handle for comfortable grip and better control
- Magnetic head which improves accuracy and comfortable secure grip
- Ronix professional handle design balances speed and torque in different kinds of fastening

| Model              | RH-2844                      |
|--------------------|------------------------------|
| Product Dimensions | 5×125                        |
| Drive Type         | Philips                      |
| Rod Material       | Chrome Vanadium Steel (CR-V) |
| Tip                | Magnetic                     |