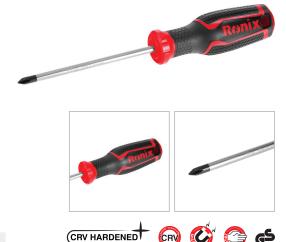

## Philips Screwdriver 5×100

RH-2843

- The rods manufacured from high quality CR-V steel with matt plating treatment which secures high performance in long-term usage
- High resistanace hardened tip ensures strength and durability
- Ergonomic TPR non-slip designed handle for comfortable grip and better control
- Magnetic head which improves accuracy and comfortable secure grip
- Ronix professional handle design balances speed and torque in different kinds of fastening

| Model              | RH-2843                      |
|--------------------|------------------------------|
| Product Dimensions | 5×100                        |
| Drive Type         | Philips                      |
| Rod Material       | Chrome Vanadium Steel (CR-V) |
| Tip                | Magnetic                     |