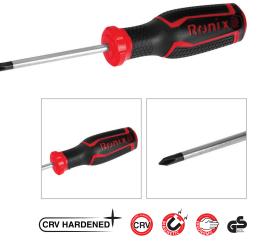

## Philips Screwdriver 5×75

## **RH-2842**

- The rods manufacured from high quality CR-V steel with matt plating treatment which secures high performance in long-term usage
- High resistanace hardened tip ensures strength and durability
- Ergonomic TPR non-slip designed handle for comfortable grip and better control
- Magnetic head which improves accuracy and comfortable secure grip
- Ronix professional handle design balances speed and torque in different kinds of fastening

| Model              | RH-2842                         |
|--------------------|---------------------------------|
| Product Dimensions | 5×75                            |
| Drive Type         | Philips                         |
| Rod Material       | Chrome Vanadium Steel<br>(CR-V) |
| Tip                | Magnetic                        |