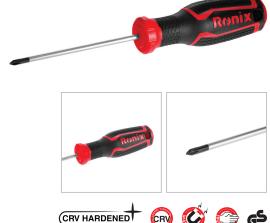

## **Philips Screwdriver**

3×75

RH-2840

- The rods manufacured from high quality CR-V steel with matt plating treatment which secures high performance in long-term usage
- High resistanace hardened tip ensures strength and durability
- Ergonomic TPR non-slip designed handle for comfortable grip and better control
- Magnetic head which improves accuracy and comfortable secure grip
- Ronix professional handle design balances speed and torque in different kinds of fastening

| Model              | RH-2840                      |
|--------------------|------------------------------|
| Product Dimensions | 3×75                         |
| Drive Type         | Philips                      |
| Rod Material       | Chrome Vanadium Steel (CR-V) |
| Tip                | Magnetic                     |