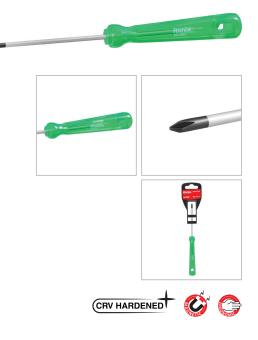

## Screwdriver 75×3mm-Philips

## RH-2832

- The rods manufacured from high quality 40CR steel which secures high performance in long-term usage
- High resistanace hardened tip ensures strength and durability
- Ergonomic PVC crystal handle for comfortable grip and better control
- Magnetic head which improves accuracy and comfortable secure grip
- Ronix professional handle design balances speed and torque in different kinds of fastening