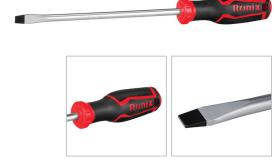

## Slotted Screwdriver 8×200

RH-2790

- The rods manufacured from high quality CR-V steel with matt plating treatment which secures high performance in long-term usage
- High resistanace hardened tip ensures strength and durability
- Ergonomic TPR non-slip designed handle for comfortable grip and better control
- Magnetic head which improves accuracy and comfortable secure grip
- Ronix professional handle design balances speed and torque in different kinds of fastening

| Model              | RH-2790                      |
|--------------------|------------------------------|
| Product Dimensions | 8×200                        |
| Drive Type         | Slot Drive                   |
| Rod Material       | Chrome Vanadium Steel (CR-V) |
| Tip                | Magnetic                     |